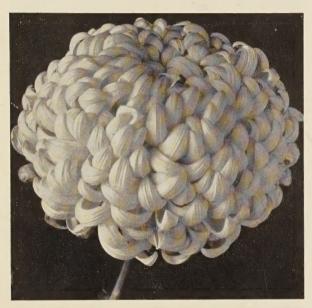

**DUCHESS.** (S-A-4). Gorgeously beautiful orchid pink throughout, a color similar to our "BUNBU" illustrated on page 4. Truly magnificent flower with splendid foliage and stem. October 30. **Price: \$1.00**, **each, 3 for \$2.75.** 